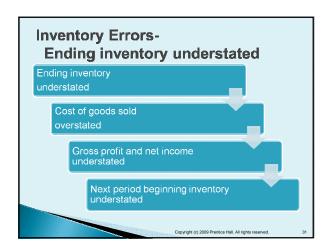

|  |  |  |
|-----------------|--------------------------------|-----|-------|--------|--|--|--|
| GENERAL JOURNAL |                                |     |       |        |  |  |  |
| DATE            | DESCRIPTION                    | REF | DEBIT | CREDIT |  |  |  |
|                 | Accounts receivable (\$20 x 4) |     |       |        |  |  |  |
|                 | Sales revenue                  |     |       |        |  |  |  |
|                 | To record sales on account     |     |       |        |  |  |  |
|                 | Cost of goods sold             |     |       |        |  |  |  |
|                 | Inventory                      |     |       |        |  |  |  |
|                 | To record cost of sales        |     |       |        |  |  |  |