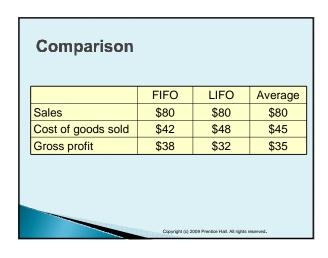

| OFNEDAL IOUDIAL |                                |     |       |        |  |  |  |
|-----------------|--------------------------------|-----|-------|--------|--|--|--|
| DATE            | GENERAL JOURNAL  DESCRIPTION   | REF | DEBIT | CREDIT |  |  |  |
|                 | Accounts receivable (\$20 x 4) |     |       |        |  |  |  |
|                 | Sales revenue                  |     |       |        |  |  |  |
|                 | To record sales on account     |     |       |        |  |  |  |
|                 | Cost of goods sold             |     |       |        |  |  |  |
|                 | Inventory                      |     |       |        |  |  |  |
|                 | To record cost of sales        |     |       |        |  |  |  |

| Average Cost    |                                |     |       |        |  |  |  |
|-----------------|--------------------------------|-----|-------|--------|--|--|--|
| GENERAL JOURNAL |                                |     |       |        |  |  |  |
| DATE            | DESCRIPTION                    | REF | DEBIT | CREDIT |  |  |  |
|                 | Accounts receivable (\$20 x 4) |     |       |        |  |  |  |
|                 | Sales revenue                  |     |       |        |  |  |  |
|                 | To record sales on account     |     |       |        |  |  |  |
|                 | Cost of goods sold             |     |       |        |  |  |  |
|                 | Inventory                      |     |       |        |  |  |  |
|                 | To record cost of sales        |     |       |        |  |  |  |