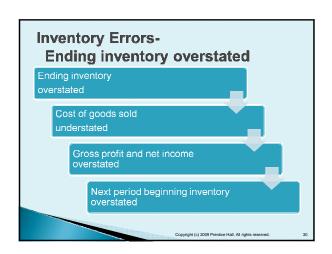

|  |  |  |
|-----------------|--------------------------------|-----|-------|--------|--|--|--|
| GENERAL JOURNAL |                                |     |       |        |  |  |  |
| DATE            | DESCRIPTION                    | REF | DEBIT | CREDIT |  |  |  |
|                 | Accounts receivable (\$20 x 4) |     |       |        |  |  |  |
|                 | Sales revenue                  |     |       |        |  |  |  |
|                 | To record sales on account     |     |       |        |  |  |  |
|                 | Cost of goods sold             |     |       |        |  |  |  |
|                 | Inventory                      |     |       |        |  |  |  |
|                 | To record cost of sales        |     |       |        |  |  |  |