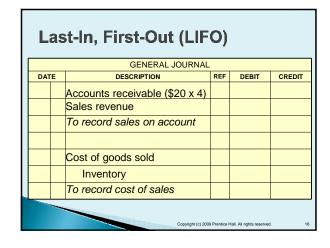

| OFNEDAL IOUDIAL |                                |     |       |        |  |  |  |
|-----------------|--------------------------------|-----|-------|--------|--|--|--|
| DATE            | GENERAL JOURNAL  DESCRIPTION   | REF | DEBIT | CREDIT |  |  |  |
|                 | Accounts receivable (\$20 x 4) |     |       |        |  |  |  |
|                 | Sales revenue                  |     |       |        |  |  |  |
|                 | To record sales on account     |     |       |        |  |  |  |
|                 | Cost of goods sold             |     |       |        |  |  |  |
|                 | Inventory                      |     |       |        |  |  |  |
|                 | To record cost of sales        |     |       |        |  |  |  |