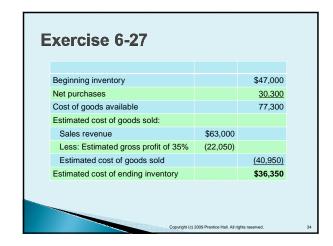

|  |
|-----------------|--------------------------------|-----|-------|--------|--|--|--|
| GENERAL JOURNAL |                                |     |       |        |  |  |  |
| DATE            | DESCRIPTION                    | REF | DEBIT | CREDIT |  |  |  |
|                 | Accounts receivable (\$20 x 4) |     |       |        |  |  |  |
|                 | Sales revenue                  |     |       |        |  |  |  |
|                 | To record sales on account     |     |       |        |  |  |  |
|                 | Cost of goods sold             |     |       |        |  |  |  |
|                 | Inventory                      |     |       |        |  |  |  |
|                 | To record cost of sales        |     |       |        |  |  |  |