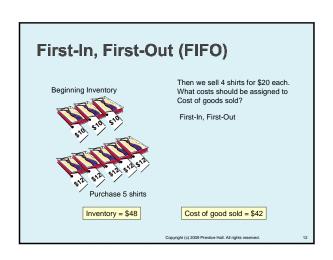

| OFNEDAL IOUDIAL |                                |     |       |        |  |  |  |
|-----------------|--------------------------------|-----|-------|--------|--|--|--|
| DATE            | GENERAL JOURNAL  DESCRIPTION   | REF | DEBIT | CREDIT |  |  |  |
|                 | Accounts receivable (\$20 x 4) |     |       |        |  |  |  |
|                 | Sales revenue                  |     |       |        |  |  |  |
|                 | To record sales on account     |     |       |        |  |  |  |
|                 | Cost of goods sold             |     |       |        |  |  |  |
|                 | Inventory                      |     |       |        |  |  |  |
|                 | To record cost of sales        |     |       |        |  |  |  |











| Average Cost    |