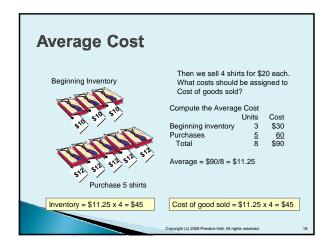

| OFNEDAL IOUDIAL |                                |     |       |        |  |  |  |
|-----------------|--------------------------------|-----|-------|--------|--|--|--|
| DATE            | GENERAL JOURNAL  DESCRIPTION   | REF | DEBIT | CREDIT |  |  |  |
|                 | Accounts receivable (\$20 x 4) |     |       |        |  |  |  |
|                 | Sales revenue                  |     |       |        |  |  |  |
|                 | To record sales on account     |     |       |        |  |  |  |
|                 | Cost of goods sold             |     |       |        |  |  |  |
|                 | Inventory                      |     |       |        |  |  |  |
|                 | To record cost of sales        |     |       |        |  |  |  |











| Average Cost    |                                |     |       |        |  |  |  |
|-----------------|--------------------------------|-----|-------|--------|--|--|--|
| GENERAL JOURNAL |                                |     |       |        |  |  |  |
| DATE            | DESCRIPTION                    | REF | DEBIT | CREDIT |  |  |  |
|                 | Accounts receivable (\$20 x 4) |     |       |        |  |  |  |
|                 | Sales revenue                  |     |       |        |  |  |  |
|                 | To record sales on account     |     |       |        |  |  |  |
|                 | Cost of goods sold             |     |       |        |  |  |  |
|                 | Inventory                      |     |       |        |  |  |  |
|                 | To record cos