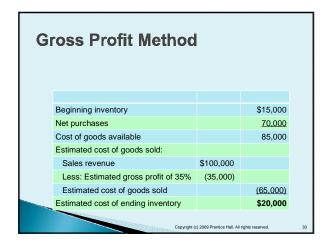

|  |  |
|-----------------|--------------------------------|-----|-------|--------|--|--|--|
| GENERAL JOURNAL |                                |     |       |        |  |  |  |
| DATE            | DESCRIPTION                    | REF | DEBIT | CREDIT |  |  |  |
|                 | Accounts receivable (\$20 x 4) |     |       |        |  |  |  |
|                 | Sales revenue                  |     |       |        |  |  |  |
|                 | To record sales on account     |     |       |        |  |  |  |
|                 | Cost of goods sold             |     |       |        |  |  |  |
|                 | Inventory                      |     |       |        |  |  |  |
|                 | To record cost of sales        |     |       |        |  |  |  |