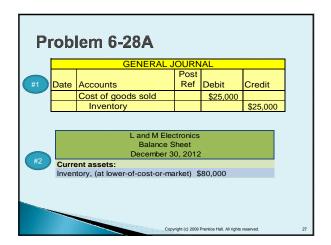

| OFNEDAL IOUDIAL |                                |     |       |        |  |  |  |
|-----------------|--------------------------------|-----|-------|--------|--|--|--|
| DATE            | GENERAL JOURNAL  DESCRIPTION   | REF | DEBIT | CREDIT |  |  |  |
|                 | Accounts receivable (\$20 x 4) |     |       |        |  |  |  |
|                 | Sales revenue                  |     |       |        |  |  |  |
|                 | To record sales on account     |     |       |        |  |  |  |
|                 | Cost of goods sold             |     |       |        |  |  |  |
|                 | Inventory                      |     |       |        |  |  |  |
|                 | To record cost of sales        |     |       |        |  |  |  |

| Average Cost    |                                |     |       |        |  |  |  |
|-----------------|--------------------------------|-----|-------|--------|--|--|--|
| GENERAL JOURNAL |                                |     |       |        |  |  |  |
| DATE            | DESCRIPTION                    | REF | DEBIT | CREDIT |  |  |  |
|                 | Accounts receivable (\$20 x 4) |     |       |        |  |  |  |
|                 | Sales revenue                  |     |       |        |  |  |  |
|                 | To record sales on account     |     |       |        |  |  |  |
|                 | Cost of goods sold             |     |       |        |  |  |  |
|                 | Inventory                      |     |       |        |  |  |  |
|                 | To record cost of sales        |     |       |        |  |  |  |