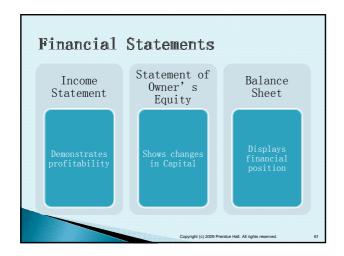

### Revenues

▶ Amounts earned by delivering goods or services to customers

### Expenses

Outflows of assets or increasing liabilities in the course of delivering goods or services to customers

Exercise 1-16

|                       | Assets  | Liabilities | Owner's equity |
|-----------------------|---------|-------------|----------------|
| Nice Cuts             | ?       | \$25,000    | \$43,000       |
| Love Dry<br>Cleaners  | 85,000  | ?           | 54,000         |
| Hudson Gift and Cards | 102,000 | 49,000      | ?              |