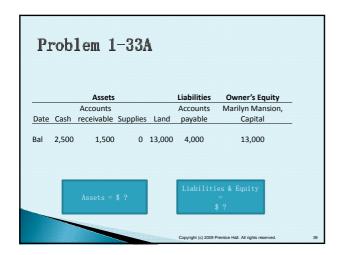

### Expenses

Outflows of assets or increasing liabilities in the course of delivering goods or services to customers

Exercise 1-16

|                       | Assets  | Liabilities | Owner's equity |
|-----------------------|---------|-------------|----------------|
| Nice Cuts             | ?       | \$25,000    | \$43,000       |
| Love Dry<br>Cleaners  | 85,000  | ?           | 54,000         |
| Hudson Gift and Cards | 102,000 | 49,000      | ?              |