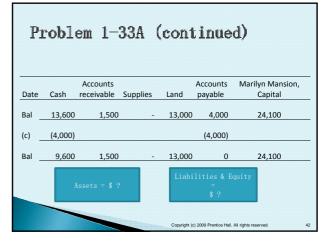

### Expenses

Outflows of assets or increasing liabilities in the course of delivering goods or services to customers

Exercise 1-16

|                       | Assets  | Liabilities | Owner's equity |
|-----------------------|---------|-------------|----------------|
| Nice Cuts             | ?       | \$25,000    | \$43,000       |
| Love Dry<br>Cleaners  | 85,000  | ?           | 54,000         |
| Hudson Gift and Cards | 102,000 | 49,000      | ?              |