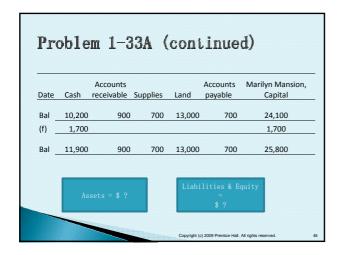

### Expenses

Outflows of assets or increasing liabilities in the course of delivering goods or services to customers

Exercise 1-16

|                       | Assets  | Liabilities | Owner's equity |
|-----------------------|---------|-------------|----------------|
| Nice Cuts             | ?       | \$25,000    | \$43,000       |
| Love Dry<br>Cleaners  | 85,000  | ?           | 54,000         |
| Hudson Gift and Cards | 102,000 | 49,000      | ?              |