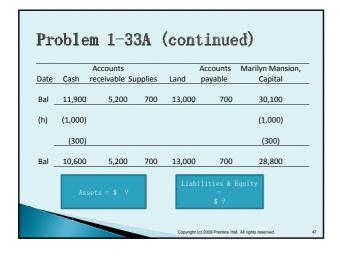

### Expenses

Outflows of assets or increasing liabilities in the course of delivering goods or services to customers

Exercise 1-16

|                       | Assets  | Liabilities | Owner's equity |
|-----------------------|---------|-------------|----------------|
| Nice Cuts             | ?       | \$25,000    | \$43,000       |
| Love Dry<br>Cleaners  | 85,000  | ?           | 54,000         |
| Hudson Gift and Cards | 102,000 | 49,000      | ?              |