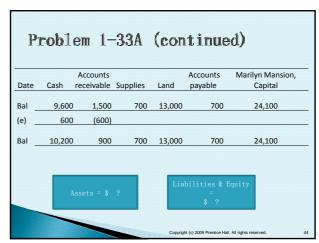

### Expenses

Outflows of assets or increasing liabilities in the course of delivering goods or services to customers

Exercise 1-16

|                       | Assets  | Liabilities | Owner's equity |
|-----------------------|---------|-------------|----------------|
| Nice Cuts             | ?       | \$25,000    | \$43,000       |
| Love Dry<br>Cleaners  | 85,000  | ?           | 54,000         |
| Hudson Gift and Cards | 102,000 | 49,000      | ?              |