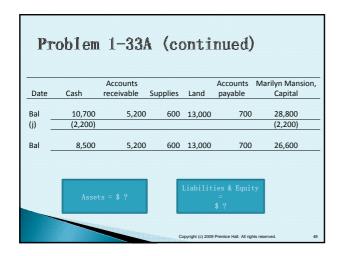

### Expenses

Outflows of assets or increasing liabilities in the course of delivering goods or services to customers

Exercise 1-16

|                       | Assets  | Liabilities | Owner's equity |
|-----------------------|---------|-------------|----------------|
| Nice Cuts             | ?       | \$25,000    | \$43,000       |
| Love Dry<br>Cleaners  | 85,000  | ?           | 54,000         |
| Hudson Gift and Cards | 102,000 | 49,000      | ?              |

Exercise 1-16 (continued)

|                       | Assets   | Liabilities | Owner's equity |
|-----------------------|----------|-------------|----------------|
| Nice Cuts             | \$68,000 | \$25,000    | \$43,000       |
| Love Dry<br>Cleaners  | 85,000   | 31,000      | 54,000         |
| Hudson Gift and Cards | 102,000  | 49,000      | 53,000         |