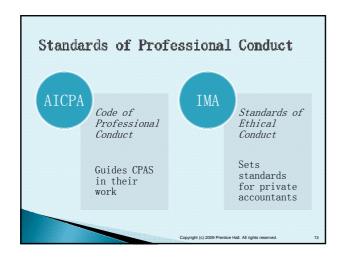

### The Accounting Profession Lucrative career with many opportunities Certified Public Accountants (CPAs) Pass qualifying exam Meet education and/or experience requirements