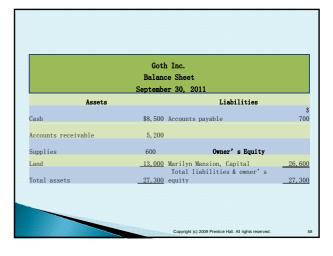

vering goods or services to customers

Exercise 1-16

|                       | Assets  | Liabilities | Owner's equity |
|-----------------------|---------|-------------|----------------|
| Nice Cuts             | ?       | \$25,000    | \$43,000       |
| Love Dry<br>Cleaners  | 85,000  | ?           | 54,000         |
| Hudson Gift and Cards | 102,000 | 49,000      | ?              |

Exercise 1-16 (continued)

|                       | Assets   | Liabilities | Owner's equity |
|-----------------------|----------|-------------|----------------|
| Nice Cuts             | \$68,000 | \$25,000    | \$43,000       |
| Love Dry<br>Cleaners  | 85,000   | 31,000      | 54,000         |
| Hudson Gift and Cards | 102,000  | 49,000      | 53,000         |