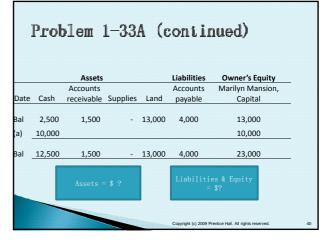

Exercise 1-16 (continued)

|                       | Assets   | Liabilities | Owner's equity |
|-----------------------|----------|-------------|----------------|
| Nice Cuts             | \$68,000 | \$25,000    | \$43,000       |
| Love Dry<br>Cleaners  | 85,000   | 31,000      | 54,000         |
| Hudson Gift and Cards | 102,000  | 49,000      | 53,000         |