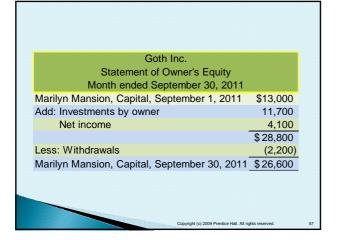

livering goods or services to customers

Exercise 1-16

|                       | Assets  | Liabilities | Owner's equity |
|-----------------------|---------|-------------|----------------|
| Nice Cuts             | ?       | \$25,000    | \$43,000       |
| Love Dry<br>Cleaners  | 85,000  | ?           | 54,000         |
| Hudson Gift and Cards | 102,000 | 49,000      | ?              |

Exercise 1-16 (continued)

|                       | Assets   | Liabilities | Owner's equity |
|-----------------------|----------|-------------|----------------|
| Nice Cuts             | \$68,000 | \$25,000    | \$43,000       |
| Love Dry<br>Cleaners  | 85,000   | 31,000      | 54,000         |
| Hudson Gift and Cards | 102,000  | 49,000      | 53,000         |