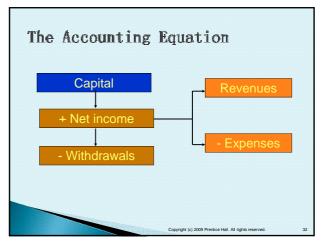

### Revenues

▶ Amounts earned by delivering goods or services to customers

### Expenses

Outflows of assets or increasing liabilities in the course of delivering goods or services to customers

Exercise 1-16

|                       | Assets  | Liabilities | Owner's equity |
|-----------------------|---------|-------------|----------------|
| Nice Cuts             | ?       | \$25,000    | \$43,000       |
| Love Dry<br>Cleaners  | 85,000  | ?           | 54,000         |
| Hudson Gift and Cards | 102,000 | 49,000      | ?              |