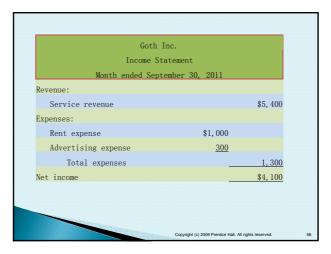

### Revenues

▶ Amounts earned by delivering goods or services to customers

### Expenses

Outflows of assets or increasing liabilities in the course of delivering goods or services to customers

Exercise 1-16

|                       | Assets  | Liabilities | Owner's equity |
|-----------------------|---------|-------------|----------------|
| Nice Cuts             | ?       | \$25,000    | \$43,000       |
| Love Dry<br>Cleaners  | 85,000  | ?           | 54,000         |
| Hudson Gift and Cards | 102,000 | 49,000      | ?              |