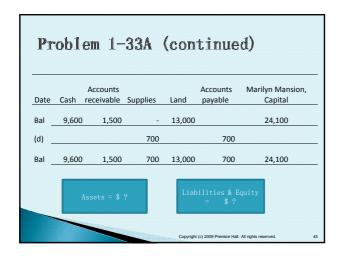

### Expenses

Outflows of assets or increasing liabilities in the course of delivering goods or services to customers

Exercise 1-16

|                       | Assets  | Liabilities | Owner's equity |
|-----------------------|---------|-------------|----------------|
| Nice Cuts             | ?       | \$25,000    | \$43,000       |
| Love Dry<br>Cleaners  | 85,000  | ?           | 54,000         |
| Hudson Gift and Cards | 102,000 | 49,000      | ?              |