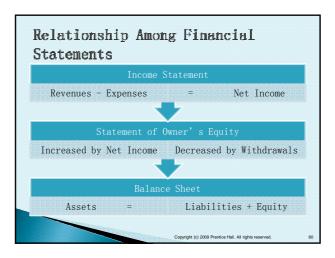

### Revenues

▶ Amounts earned by delivering goods or services to customers

### Expenses

Outflows of assets or increasing liabilities in the course of delivering goods or services to customers

Exercise 1-16

|                       | Assets  | Liabilities | Owner's equity |
|-----------------------|---------|-------------|----------------|
| Nice Cuts             | ?       | \$25,000    | \$43,000       |
| Love Dry<br>Cleaners  | 85,000  | ?           | 54,000         |
| Hudson Gift and Cards | 102,000 | 49,000      | ?              |