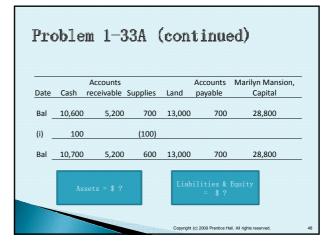

### Expenses

Outflows of assets or increasing liabilities in the course of delivering goods or services to customers

Exercise 1-16

|                       | Assets  | Liabilities | Owner's equity |
|-----------------------|---------|-------------|----------------|
| Nice Cuts             | ?       | \$25,000    | \$43,000       |
| Love Dry<br>Cleaners  | 85,000  | ?           | 54,000         |
| Hudson Gift and Cards | 102,000 | 49,000      | ?              |