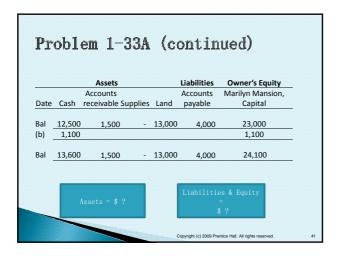

### Expenses

Outflows of assets or increasing liabilities in the course of delivering goods or services to customers

Exercise 1-16

|                       | Assets  | Liabilities | Owner's equity |
|-----------------------|---------|-------------|----------------|
| Nice Cuts             | ?       | \$25,000    | \$43,000       |
| Love Dry<br>Cleaners  | 85,000  | ?           | 54,000         |
| Hudson Gift and Cards | 102,000 | 49,000      | ?              |