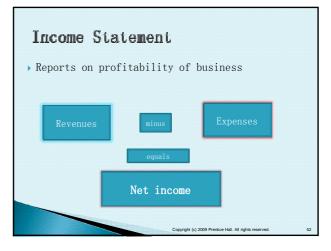

### Revenues

▶ Amounts earned by delivering goods or services to customers

### Expenses

Outflows of assets or increasing liabilities in the course of delivering goods or services to customers

Exercise 1-16

|                       | Assets  | Liabilities | Owner's equity |
|-----------------------|---------|-------------|----------------|
| Nice Cuts             | ?       | \$25,000    | \$43,000       |
| Love Dry<br>Cleaners  | 85,000  | ?           | 54,000         |
| Hudson Gift and Cards | 102,000 | 49,000      | ?              |