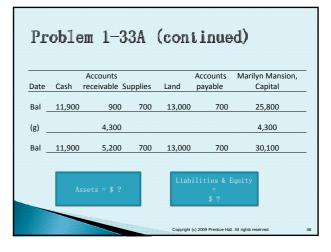

### Expenses

Outflows of assets or increasing liabilities in the course of delivering goods or services to customers

Exercise 1-16

|                       | Assets  | Liabilities | Owner's equity |
|-----------------------|---------|-------------|----------------|
| Nice Cuts             | ?       | \$25,000    | \$43,000       |
| Love Dry<br>Cleaners  | 85,000  | ?           | 54,000         |
| Hudson Gift and Cards | 102,000 | 49,000      | ?              |